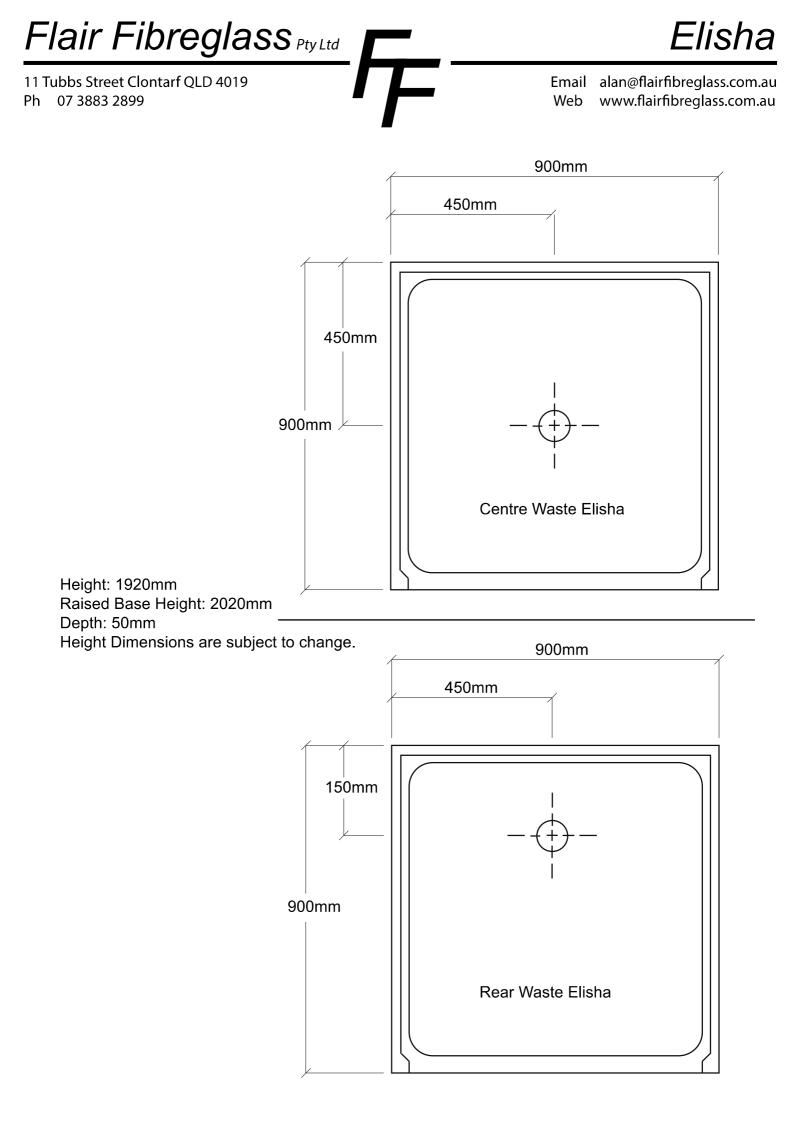

## Flair Fibreglass Pty Ltd

11 Tubbs Street Clontarf QLD 4019 Ph 07 3883 2899

Elisha

Email alan@flairfibreglass.com.au Web www.flairfibreglass.com.au

## 900mm x 900mm x 1920mm – 2 piece Shower Cubicle

The Elisha shower cubicle is a two piece unit that can be dismantled to fit through a standard doorway. With a free standing base as standard installing is quick and easy. Bolted together with stainless steel bolts and sealed from behind with silicon the Elisha is as practical as stylish. The Elisha Comes with a soap holder moulded into the right hand corner and with a low step/hob, it suits being fitted with a glass shower screen.