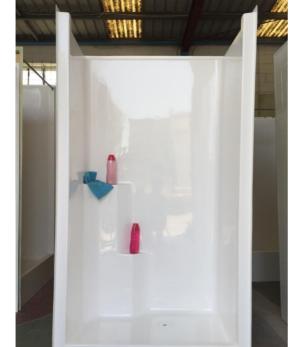

## Standard - 1075mm x 760mm x 1980mm Raised Base Height - 2080mm

The Erika is a large one piece shower that will fit through a standard doorway. Its free standing base and fixing flanges make this cubicle easy and quick to install. The practical design incorporates a moulded soap shelf and footrest in the back left hand corner.

Standard Base

Raised Base

11 Tubbs St, Clontarf QLD 4019 Ph 07 3883 2899

Email admin@flairshowers.com.au Web www.flairshowers.com.au

<sup>\*</sup>Dimensions are Guide Only and subject to change