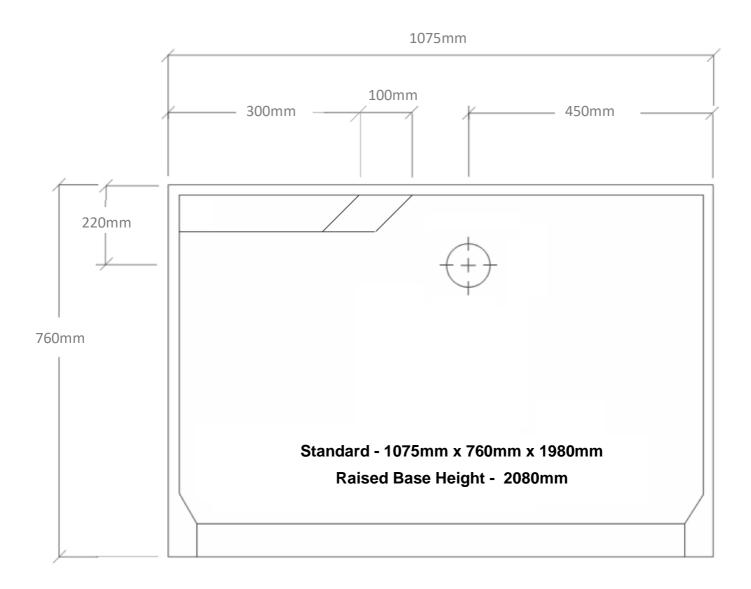

## Standard - 1075mm x 760mm x 1980mm Raised Base Height - 2080mm

The Erika is a large one piece shower that will fit through a standard doorway. Its free standing base and fixing flanges make this cubicle easy and quick to install. The practical design incorporates a moulded soap shelf and footrest in the back left hand corner.