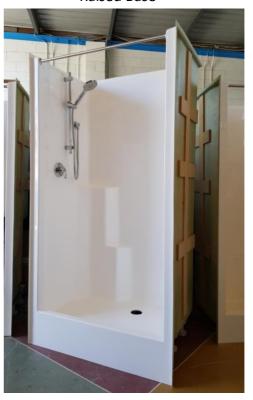

## **Features**

- Leak Proof 1 Piece Construction
- No Mortar required with Free Standing Base
- Standard or Raised Base
- Soap/Shampoo Shelf and Footrest
- Fixing Flanges around edges allow you to easily secure the cubicle to studwork
- Low Step/Hob that is ideal for shower screen
- Can be factory fitted with plumbing and fixtures to suit your requirements
- Australian Made in our factory
- 1 Year Warranty on Workmanship and Materials

Standard Base

Raised Base

11 Tubbs St, Clontarf QLD 4019 Ph 07 3883 2899

Email admin@flairshowers.com.au Web www.flairshowers.com.au

<sup>\*</sup>Dimensions are Guide Only and subject to change