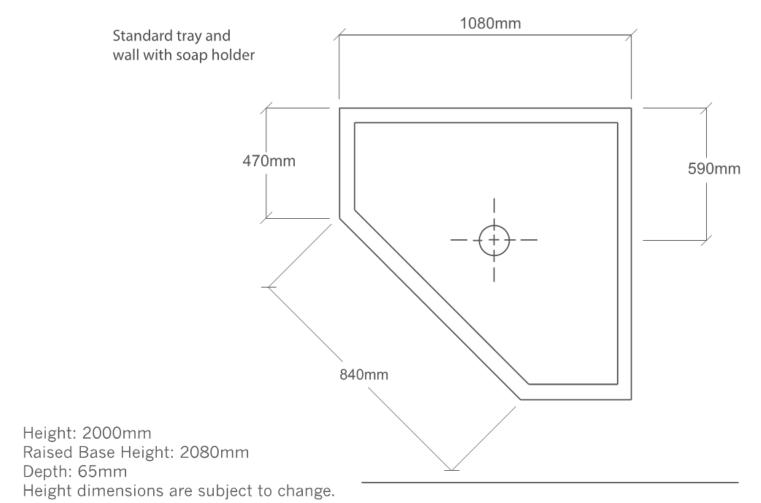

## **Features**

Two Piece Construction

Free Standing Base with a Low Step/Hob

Ideal for Shower Screen

Moulded Soap Holders

Can be supplied with Moulded Seat

470mm
590mm
Standard tray with seat and wall with soap holder