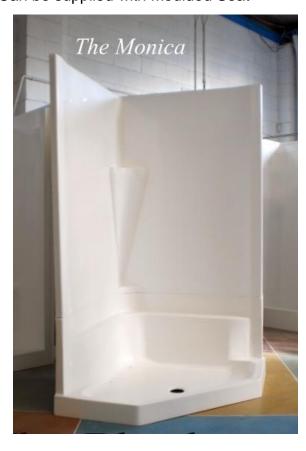

## 1080mm x 1080mm x 2000mm- 2 piece Shower Cubicle

The Monica shower cubicle is a two-piece unit that can dismantled to fit through a standard doorway. Bolted together with Stainless Steel Bolts it can be silicon sealed from behind before installed. With a freestanding base as standard, installing is quick and easy. The Monica comes with a low step/hob; it suits being fitted with a glass shower screen. Two moulded soap holders in the corner are provided. A version of the Monica with a moulded seat can also be made for a little bit of luxury.

## **Features**

Two Piece Construction

Free Standing Base with a Low Step/Hob

Ideal for Shower Screen

Moulded Soap Holders

Can be supplied with Moulded Seat

470mm
590mm
Standard tray with seat and wall with soap holder