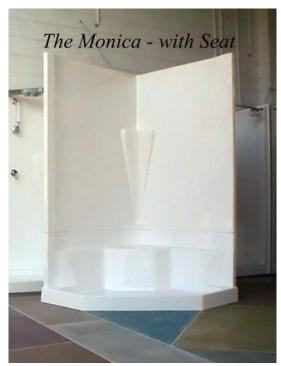

## 1080mm x 1080mm x 2000mm- 2 piece Shower Cubicle

The Monica shower cubicle is a two-piece unit that can dismantled to fit through a standard doorway. Bolted together with Stainless Steel Bolts it can be silicon sealed from behind before installed. With a freestanding base as standard, installing is quick and easy. The Monica comes with a low step/hob; it suits being fitted with a glass shower screen. Two moulded soap holders in the corner are provided. A version of the Monica with a moulded seat can also be made for a little bit of luxury.

## **Features**

Two Piece Construction

Free Standing Base with a Low Step/Hob

Ideal for Shower Screen

Moulded Soap Holders

Can be supplied with Moulded Seat

470mm
590mm
Standard tray with seat and wall with soap holder