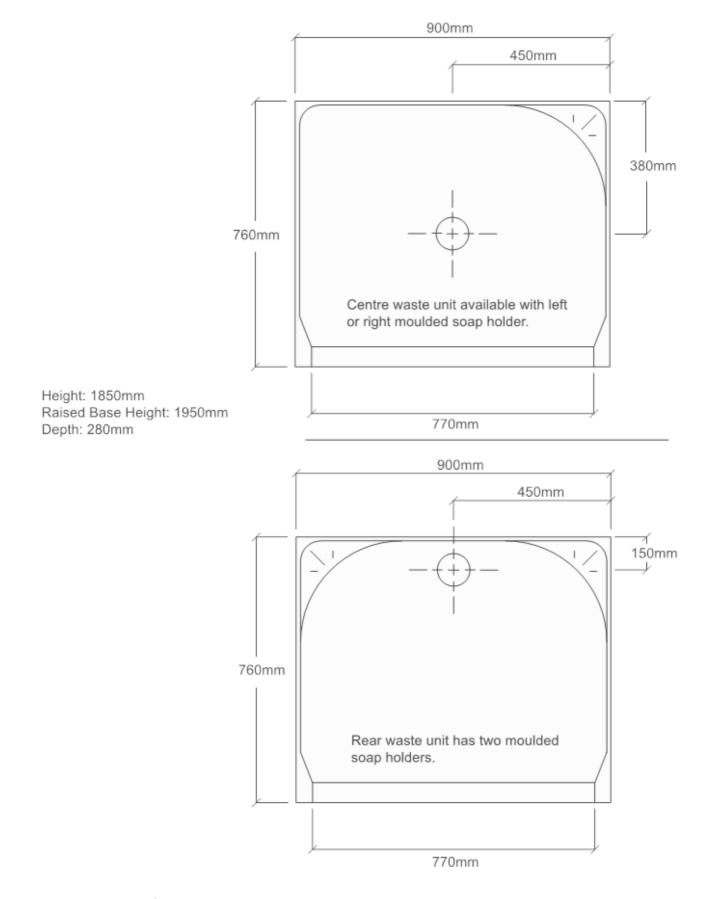

## Standard - 900mm x 760mm x 1850mm Raised Base Height – 1950mm

The Rachelle is a one piece shower cubicle that will fit through a standard doorway. We manufacture three variations of this model (please see below for details). The freestanding base and fixing flange make install quick and easy. We recommend this model for use with a shower curtain and our Marianne Low Step cubicle for use with shower screen. We can supply this shower in a raised base, but please note the step will be minimum 400mm high.

## **Models Available**

- Rachelle 900mm x 760mm x 1850mm Centre Waste with Left Hand Soap Holder
- Rachelle 900mm x 760mm x 1850mm Centre Waste with Right Hand Soap Holder
- Rachelle 900mm x 760mm x 1850mm Rear Waste with Left and Right Soap Holders