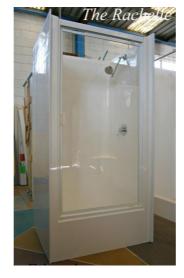

## Standard - 900mm x 760mm x 1850mm Raised Base Height – 1950mm

The Rachelle is a one piece shower cubicle that will fit through a standard doorway. We manufacture three variations of this model (please see below for details). The freestanding base and fixing flange make install quick and easy. We recommend this model for use with a shower curtain and our Marianne Low Step cubicle for use with shower screen. We can supply this shower in a raised base, but please note the step will be minimum 400mm high.

## **Features**

- Leak Proof 1 Piece Construction
- No Mortar required with Free Standing Base
- Standard or Raised Base (kick panel supplied)
- Practical Design with centre or rear waste positions
- Fixing Flanges around edges allow you to easily secure the cubicle to studwork
- High Step/Hob that is ideal for shower curtain
- Can be factory fitted with plumbing and fixtures to suit your requirements
- Australian Made in our factory
- 1 Year Warranty on Workmanship and Materials