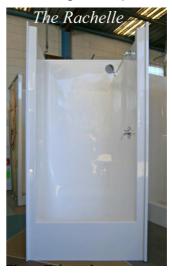

## Standard - 900mm x 760mm x 1850mm Raised Base Height – 1950mm

The Rachelle is a one piece shower cubicle that will fit through a standard doorway. We manufacture three variations of this model (please see below for details). The freestanding base and fixing flange make install quick and easy. We recommend this model for use with a shower curtain and our Marianne Low Step cubicle for use with shower screen. We can supply this shower in a raised base, but please note the step will be minimum 400mm high.

## **Features**

- Leak Proof 1 Piece Construction
- No Mortar required with Free Standing Base
- Standard or Raised Base (kick panel supplied)
- Practical Design with centre or rear waste positions
- Fixing Flanges around edges allow you to easily secure the cubicle to studwork
- High Step/Hob that is ideal for shower curtain
- Can be factory fitted with plumbing and fixtures to suit your requirements
- Australian Made in our factory
- 1 Year Warranty on Workmanship and Materials