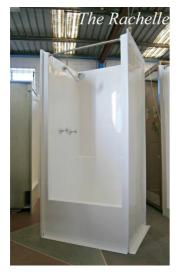

## Standard - 900mm x 760mm x 1850mm Raised Base Height – 1950mm

The Rachelle is a one piece shower cubicle that will fit through a standard doorway. We manufacture three variations of this model (please see below for details). The freestanding base and fixing flange make install quick and easy. We recommend this model for use with a shower curtain and our Marianne Low Step cubicle for use with shower screen. We can supply this shower in a raised base, but please note the step will be minimum 400mm high.

## **Features**

- Leak Proof 1 Piece Construction
- No Mortar required with Free Standing Base
- Standard or Raised Base (kick panel supplied)
- Practical Design with centre or rear waste positions
- Fixing Flanges around edges allow you to easily secure the cubicle to studwork
- High Step/Hob that is ideal for shower curtain
- Can be factory fitted with plumbing and fixtures to suit your requirements
- Australian Made in our factory
- 1 Year Warranty on Workmanship and Materials