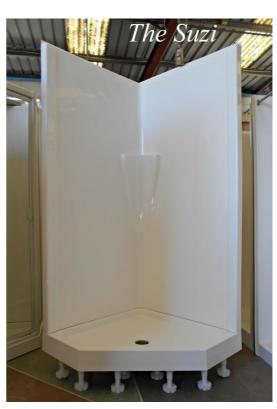

## Standard - 900mm x 900mm x 1930mm Raised Base Height – 2030mm

The Suzi is a two piece shower cubicle that can be dismantled to fit though a standard doorway. With a freestanding base and fixing flanges, installation is quick and easy. The Suzi is a compact corner shower that can be used where space is limited. The glass screen can be supplied and includes a pivot door and two smaller side panels.

## **Features**

- 2 Piece Construction
- No Mortar required with Free Standing Base
- Standard or Raised Base (kick panel supplied)
- Moulded Soap Shelf in Corner
- Fixing Flanges around edges allow you to easily secure the cubicle to studwork
- Ideal for shower screen
- Can be factory fitted with plumbing and fixtures to suit your requirements
- Australian Made in our factory
- 1 Year Warranty on Workmanship and Materials

Standard Base

Raised Base

11 Tubbs St, Clontarf QLD 4019 Ph 07 3883 2899 Email admin@flairshowers.com.au Web www.flairshowers.com.au

<sup>\*</sup>Dimensions are Guide Only and subject to change