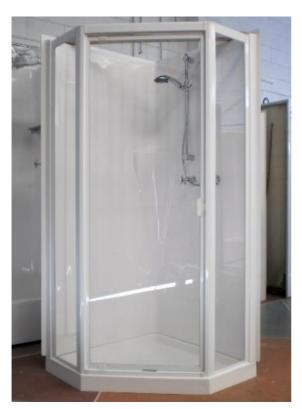

## Standard - 900mm x 900mm x 1930mm Raised Base Height – 2030mm

The Suzi is a two piece shower cubicle that can be dismantled to fit though a standard doorway. With a freestanding base and fixing flanges, installation is quick and easy. The Suzi is a compact corner shower that can be used where space is limited. The glass screen can be supplied and includes a pivot door and two smaller side panels.

## **Features**

- 2 Piece Construction
- No Mortar required with Free Standing Base
- Standard or Raised Base (kick panel supplied)
- Moulded Soap Shelf in Corner
- Fixing Flanges around edges allow you to easily secure the cubicle to studwork
- Ideal for shower screen
- Can be factory fitted with plumbing and fixtures to suit your requirements
- Australian Made in our factory
- 1 Year Warranty on Workmanship and Materials