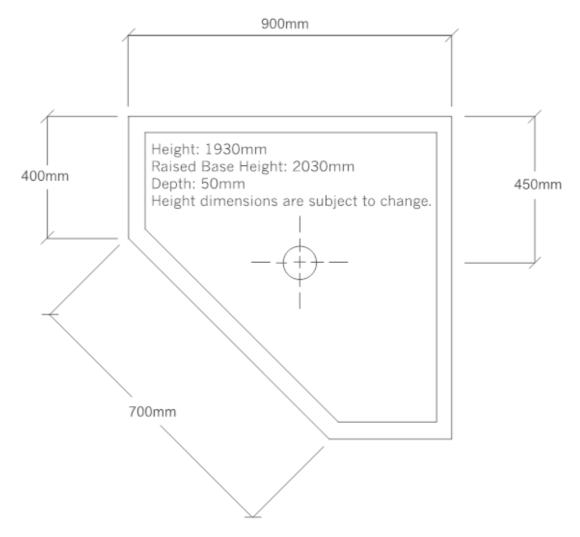

## Standard - 900mm x 900mm x 1930mm Raised Base Height – 2030mm

The Suzi is a two piece shower cubicle that can be dismantled to fit though a standard doorway. With a freestanding base and fixing flanges, installation is quick and easy. The Suzi is a compact corner shower that can be used where space is limited. The glass screen can be supplied and includes a pivot door and two smaller side panels.

Standard Base

Raised Base

11 Tubbs St, Clontarf QLD 4019 Ph 07 3883 2899 Email admin@flairshowers.com.au Web www.flairshowers.com.au

<sup>\*</sup>Dimensions are Guide Only and subject to change