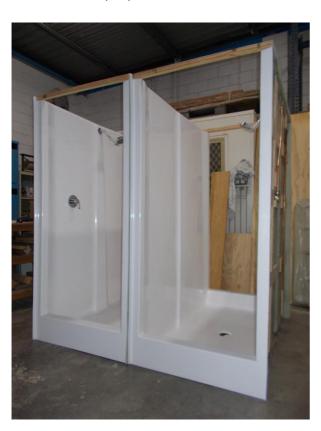

#### 900mm x 1600mm x 2000mm 1 pc Cubicle

A specialized shower cubicle which can be incorporated as entryways into clean areas and other controlled environments like isolation sheds to reduce cross contamination or introducing diseases.

Can be supplied as a walk through foot bath to clean and disinfect foot ware/gum boots. Fold up seating or foot rests can be fitted for user to efficiently clean/scrub foot ware.

Typical uses are in poultry/egg and piggery farms where shower-in policy is in place for bio-security.

#### Safety shower

Unique all-in-one walk through safety shower for de-contamination purposes.