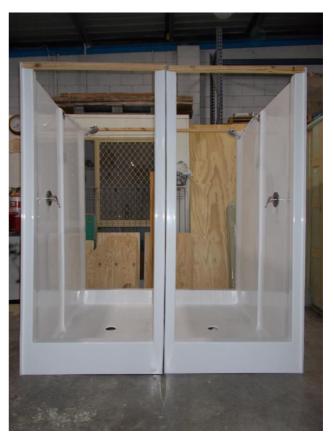

#### 900mm x 1600mm x 2000mm 1 pc Cubicle

A specialized shower cubicle which can be incorporated as entryways into clean areas and other controlled environments like isolation sheds to reduce cross contamination or introducing diseases.

Can be supplied as a walk through foot bath to clean and disinfect foot ware/gum boots. Fold up seating or foot rests can be fitted for user to efficiently clean/scrub foot ware.

Typical uses are in poultry/egg and piggery farms where shower-in policy is in place for bio-security.

#### Safety shower

Unique all-in-one walk through safety shower for de-contamination purposes.