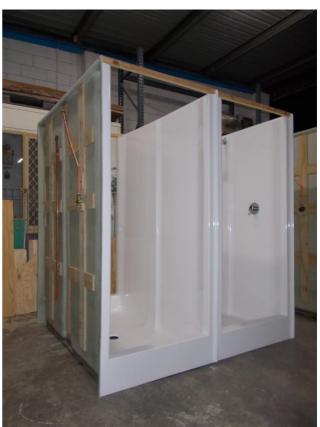

#### 900mm x 1600mm x 2000mm 1 pc Cubicle

A specialized shower cubicle which can be incorporated as entryways into clean areas and other controlled environments like isolation sheds to reduce cross contamination or introducing diseases.

Can be supplied as a walk through foot bath to clean and disinfect foot ware/gum boots. Fold up seating or foot rests can be fitted for user to efficiently clean/scrub foot ware.

Typical uses are in poultry/egg and piggery farms where shower-in policy is in place for bio-security.

#### Safety shower

Unique all-in-one walk through safety shower for de-contamination purposes.