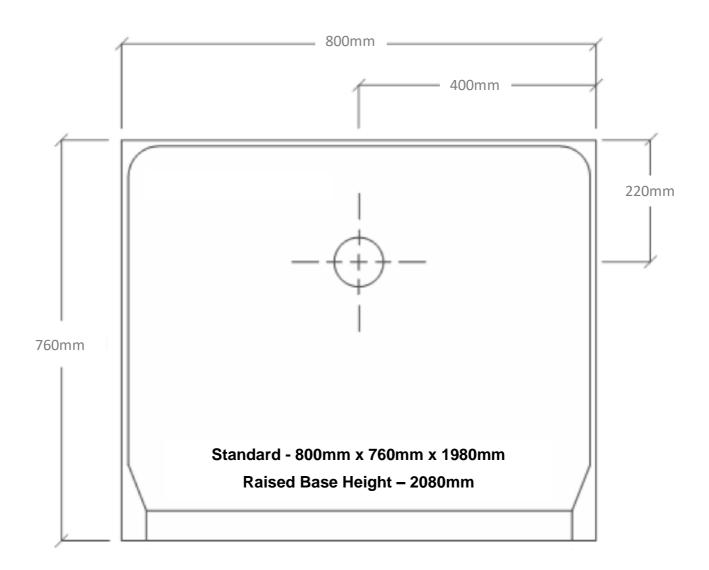

## Standard - 800mm x 760mm x 1980mm Raised Base Height – 2080mm

The Kylie is a small, one piece shower cubicle the will fit through a standard doorway. This simple shower design has a medium step/hob that works well with a shower curtain or glass screen. It's often installed into motorhomes and caravans with a poly-carbonate screen, as they are light weight and will not shatter.