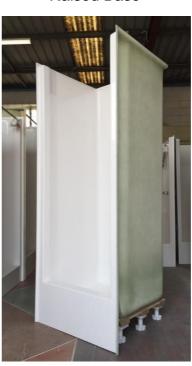

## Standard - 800mm x 760mm x 1980mm Raised Base Height – 2080mm

The Kylie is a small, one piece shower cubicle the will fit through a standard doorway. This simple shower design has a medium step/hob that works well with a shower curtain or glass screen. It's often installed into motorhomes and caravans with a poly-carbonate screen, as they are light weight and will not shatter.

Standard Base

Raised Base

11 Tubbs St, Clontarf QLD 4019 Ph 07 3883 2899

Email admin@flairshowers.com.au Web www.flairshowers.com.au

<sup>\*</sup>Dimensions are **Guide Only** and subject to change