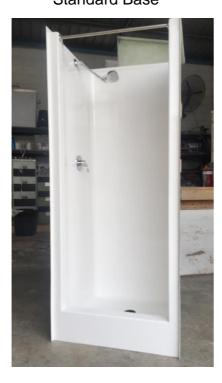

## Standard - 800mm x 760mm x 1980mm Raised Base Height – 2080mm

The Kylie is a small, one piece shower cubicle the will fit through a standard doorway. This simple shower design has a medium step/hob that works well with a shower curtain or glass screen. It's often installed into motorhomes and caravans with a poly-carbonate screen, as they are light weight and will not shatter.

Standard Base

Raised Base

11 Tubbs St, Clontarf QLD 4019 Ph 07 3883 2899

Email admin@flairshowers.com.au Web www.flairshowers.com.au

<sup>\*</sup>Dimensions are **Guide Only** and subject to change