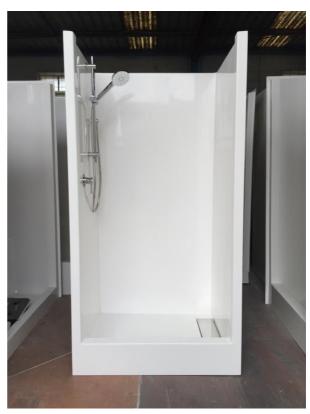

## Standard - W (910mm - 1000mm) x D (760mm - 800mm) x H 1900mm

The Ruby is a medium one piece shower cubicle designed for use in motorhomes/caravans and RVs. The **internal measurement is 900mm x 750mm** but the width of the shower can be cut to maximum 1000mm, and the depth can be cut to maximum 800mm. This can be done to accommodate framework and/or plumbing (does not change internal measurements). The moulded slot drain is positioned on the right hand side. Any size waste outlet including a standard waste can be positioned anywhere within the slot. A custom made stainless steel drain cover is included in your purchase. The Ruby has a medium hob that suits use with a shower curtain, poly-carbonate screen or rollaway screen.

## **Features**

- Leak Proof 1 Piece Construction
- Free Standing Base simpy glue/batton into postion
- Top and Front Return Flanges can be cut to accommodate Framework and Plumbing (Max Width 1000mm, Max Depth 800mm)
- Waste Outlet can be positioned anywhere within the Moulded Slot Drain, eliminating the need for a Raised Base
- Stainless Steel Cover Plate Included (available with brushed or polished finish)
- Can be factory fitted with plumbing and fixtures to suit your requirements
- Australian Made in our factory
- 1 Year Warranty on Workmanship and Materials