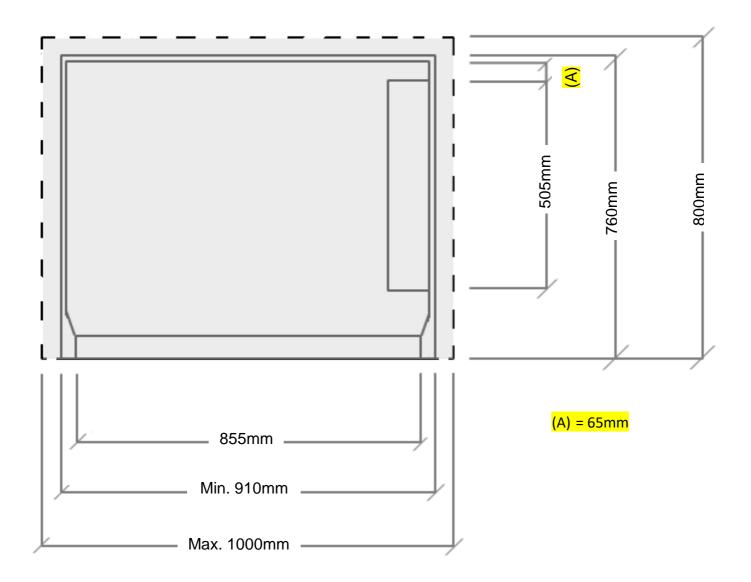

## Standard - W (910mm - 1000mm) x D (760mm - 800mm) x H 1900mm

The Ruby is a medium one piece shower cubicle designed for use in motorhomes/caravans and RVs. The **internal measurement is 900mm x 750mm** but the width of the shower can be cut to maximum 1000mm, and the depth can be cut to maximum 800mm. This can be done to accommodate framework and/or plumbing (does not change internal measurements). The moulded slot drain is positioned on the right hand side. Any size waste outlet including a standard waste can be positioned anywhere within the slot. A custom made stainless steel drain cover is included in your purchase. The Ruby has a medium hob that suits use with a shower curtain, poly-carbonate screen or rollaway screen.

View from above

Cover Plate available in Polished or Brushed Stainless

11 Tubbs St, Clontarf QLD 4019 Ph 07 3883 2899

Email admin@flairshowers.com.au Web www.flairshowers.com.au

11 Tubbs St, Clontarf QLD 4019 Ph 07 3883 2899

Email admin@flairshowers.com.au Web www.flairshowers.com.au

<sup>\*</sup>Dimensions are **Guide Only** and subject to change