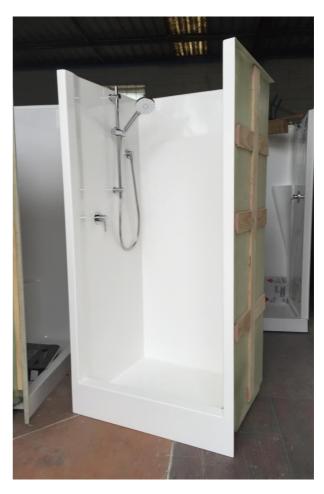

## Standard - W (910mm - 1000mm) x D (760mm - 800mm) x H 1900mm

The Ruby is a medium one piece shower cubicle designed for use in motorhomes/caravans and RVs. The **internal measurement is 900mm x 750mm** but the width of the shower can be cut to maximum 1000mm, and the depth can be cut to maximum 800mm. This can be done to accommodate framework and/or plumbing (does not change internal measurements). The moulded slot drain is positioned on the right hand side. Any size waste outlet including a standard waste can be positioned anywhere within the slot. A custom made stainless steel drain cover is included in your purchase. The Ruby has a medium hob that suits use with a shower curtain, poly-carbonate screen or rollaway screen.

## **Features**

- Leak Proof 1 Piece Construction
- Free Standing Base simpy glue/batton into postion
- Top and Front Return Flanges can be cut to accommodate Framework and Plumbing (Max Width 1000mm, Max Depth 800mm)
- Waste Outlet can be positioned anywhere within the Moulded Slot Drain, eliminating the need for a Raised Base
- Stainless Steel Cover Plate Included (available with brushed or polished finish)
- Can be factory fitted with plumbing and fixtures to suit your requirements
- Australian Made in our factory
- 1 Year Warranty on Workmanship and Materials