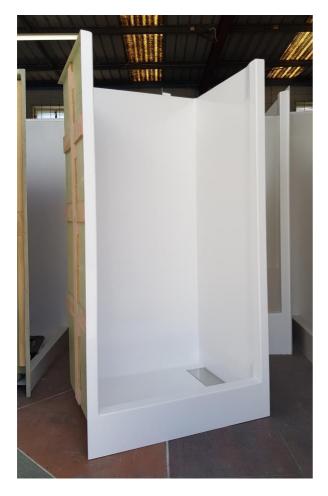

## Standard - W (910mm - 1000mm) x D (760mm - 800mm) x H 1900mm

The Ruby is a medium one piece shower cubicle designed for use in motorhomes/caravans and RVs. The **internal measurement is 900mm x 750mm** but the width of the shower can be cut to maximum 1000mm, and the depth can be cut to maximum 800mm. This can be done to accommodate framework and/or plumbing (does not change internal measurements). The moulded slot drain is positioned on the right hand side. Any size waste outlet including a standard waste can be positioned anywhere within the slot. A custom made stainless steel drain cover is included in your purchase. The Ruby has a medium hob that suits use with a shower curtain, poly-carbonate screen or rollaway screen.

## **Features**

- Leak Proof 1 Piece Construction
- Free Standing Base simpy glue/batton into postion
- Top and Front Return Flanges can be cut to accommodate Framework and Plumbing (Max Width 1000mm, Max Depth 800mm)
- Waste Outlet can be positioned anywhere within the Moulded Slot Drain, eliminating the need for a Raised Base
- Stainless Steel Cover Plate Included (available with brushed or polished finish)
- Can be factory fitted with plumbing and fixtures to suit your requirements
- Australian Made in our factory
- 1 Year Warranty on Workmanship and Materials