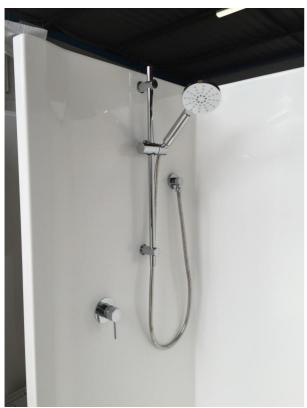

## Standard - W (910mm - 1000mm) x D (760mm - 800mm) x H 1900mm

The Ruby is a medium one piece shower cubicle designed for use in motorhomes/caravans and RVs. The **internal measurement is 900mm x 750mm** but the width of the shower can be cut to maximum 1000mm, and the depth can be cut to maximum 800mm. This can be done to accommodate framework and/or plumbing (does not change internal measurements). The moulded slot drain is positioned on the right hand side. Any size waste outlet including a standard waste can be positioned anywhere within the slot. A custom made stainless steel drain cover is included in your purchase. The Ruby has a medium hob that suits use with a shower curtain, poly-carbonate screen or rollaway screen.

## **Features**

- Leak Proof 1 Piece Construction
- Free Standing Base simpy glue/batton into postion
- Top and Front Return Flanges can be cut to accommodate Framework and Plumbing (Max Width 1000mm, Max Depth 800mm)
- Waste Outlet can be positioned anywhere within the Moulded Slot Drain, eliminating the need for a Raised Base
- Stainless Steel Cover Plate Included (available with brushed or polished finish)
- Can be factory fitted with plumbing and fixtures to suit your requirements
- Australian Made in our factory
- 1 Year Warranty on Workmanship and Materials