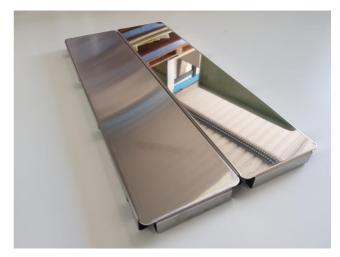

## **Features**

- Leak Proof 1 Piece Construction
- Free Standing Base simpy glue/batton into postion
- Top and Front Return Flanges can be cut to accommodate Framework and Plumbing (Max Width 1000mm, Max Depth 800mm)
- Waste Outlet can be positioned anywhere within the Moulded Slot Drain, eliminating the need for a Raised Base
- Stainless Steel Cover Plate Included (available with brushed or polished finish)
- Can be factory fitted with plumbing and fixtures to suit your requirements
- Australian Made in our factory
- 1 Year Warranty on Workmanship and Materials

View from above

Cover Plate available in Polished or Brushed Stainless

11 Tubbs St, Clontarf QLD 4019 Ph 07 3883 2899

Email admin@flairshowers.com.au Web www.flairshowers.com.au

11 Tubbs St, Clontarf QLD 4019 Ph 07 3883 2899