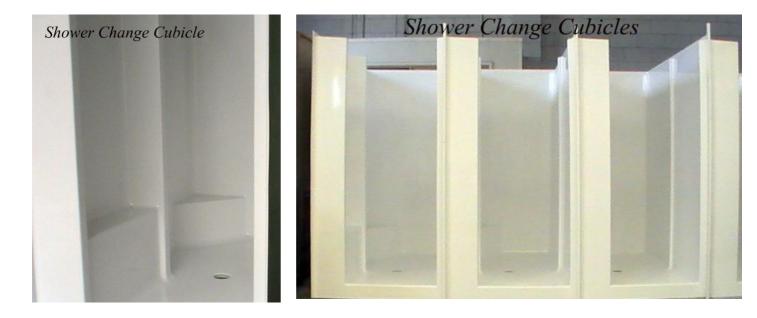

## 1000mm x 1800mm x 1950mm – 1 piece Cubicle

This unit was designed for communal showering and changing facilities such as locker rooms, dormitories, caravan parks, recreation camps and backpacker hostels. Made to last this unit will save considerable time and installation costs. Easy maintenance is a highlight of this quality cubicle.

## Features

- One Piece Construction
- Free Standing Base
- Two seats moulded into shower & change area
- Fixing Flanges around the Edges
- Low Height Step/Hob (Ideal for Shower Screen or Privacy Door)
- Can be set up for communal showering