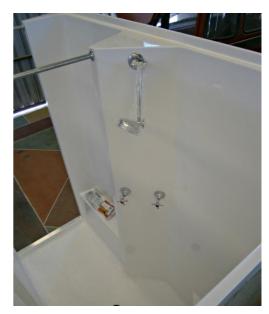

## 1000mm x 1800mm x 1950mm – 1 piece Cubicle

This unit was designed for communal showering and changing facilities such as locker rooms, dormitories, caravan parks, recreation camps and backpacker hostels. Made to last this unit will save considerable time and installation costs. Easy maintenance is a highlight of this quality cubicle.

## Features

- One Piece Construction
- Free Standing Base
- Two seats moulded into shower & change area
- Fixing Flanges around the Edges
- Low Height Step/Hob (Ideal for Shower Screen or Privacy Door)
- Can be set up for communal showering