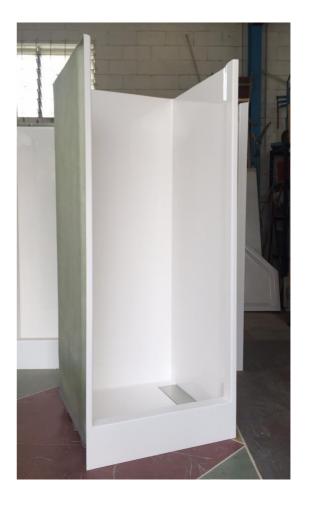

## Standard - W (780mm - 880mm) x D (760mm - 800mm) x H 1900mm

The Kitty is a small one piece shower cubicle designed for use in motorhomes/caravans and RVs. The **internal measurement is 770mm x 750mm** but the width of the shower can be cut to maximum 880mm, and the depth can be cut to maximum 800mm. This can be done to accommodate framework and/or plumbing (does not change internal measurements). The moulded slot drain is positioned on the right hand side. Any size waste outlet including a standard waste can be positioned anywhere within the slot. A custom made stainless steel drain cover is included in your purchase. The Kitty has a medium hob that suits use with a shower curtain, poly-carbonate screen or rollaway screen.