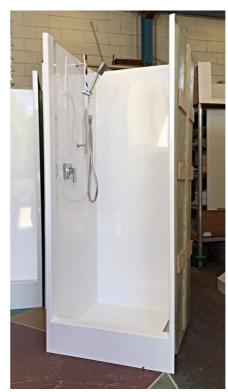

## Standard - W (780mm - 880mm) x D (760mm - 800mm) x H 1900mm

The Kitty is a small one piece shower cubicle designed for use in motorhomes/caravans and RVs. The **internal measurement is 770mm x 750mm** but the width of the shower can be cut to maximum 880mm, and the depth can be cut to maximum 800mm. This can be done to accommodate framework and/or plumbing (does not change internal measurements). The moulded slot drain is positioned on the right hand side. Any size waste outlet including a standard waste can be positioned anywhere within the slot. A custom made stainless steel drain cover is included in your purchase. The Kitty has a medium hob that suits use with a shower curtain, poly-carbonate screen or rollaway screen.

## **Features**

- Leak Proof 1 Piece Construction
- Free Standing Base simpy glue/batton into postion
- Top and Front Return Flanges can be cut to accommodate Framework and Plumbing (Max Width 880mm, Max Depth 800mm)
- Waste Outlet can be positioned anywhere within the Moulded Slot Drain, eliminating the need for a Raised Base
- Stainless Steel Cover Plate Included (available with brushed or polished finish)
- Can be factory fitted with plumbing and fixtures to suit your requirements
- Australian Made in our factory
- 1 Year Warranty on Workmanship and Materials