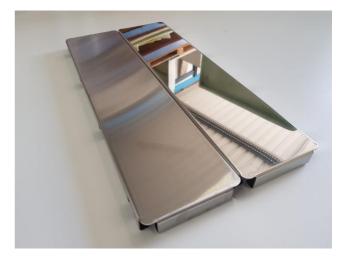

## **Features**

- Leak Proof 1 Piece Construction
- Free Standing Base simpy glue/batton into postion
- Top and Front Return Flanges can be cut to accommodate Framework and Plumbing (Max Width 880mm, Max Depth 800mm)
- Waste Outlet can be positioned anywhere within the Moulded Slot Drain, eliminating the need for a Raised Base
- Stainless Steel Cover Plate Included (available with brushed or polished finish)
- Can be factory fitted with plumbing and fixtures to suit your requirements
- Australian Made in our factory
- 1 Year Warranty on Workmanship and Materials

View from above

Cover Plate available in Polished or Brushed Stainless

11 Tubbs St, Clontarf QLD 4019 Ph 07 3883 2899

Email admin@flairshowers.com.au Web www.flairshowers.com.au

11 Tubbs St, Clontarf QLD 4019 Ph 07 3883 2899