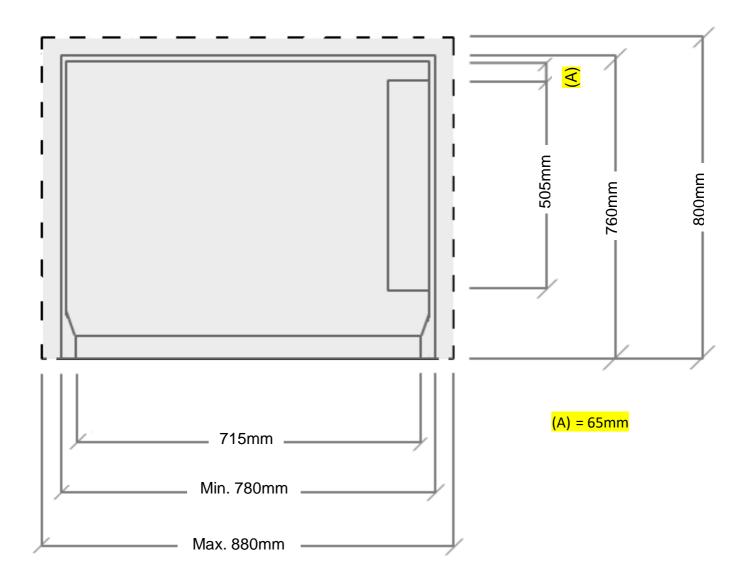

## Standard - W (780mm - 880mm) x D (760mm - 800mm) x H 1900mm

The Kitty is a small one piece shower cubicle designed for use in motorhomes/caravans and RVs. The **internal measurement is 770mm x 750mm** but the width of the shower can be cut to maximum 880mm, and the depth can be cut to maximum 800mm. This can be done to accommodate framework and/or plumbing (does not change internal measurements). The moulded slot drain is positioned on the right hand side. Any size waste outlet including a standard waste can be positioned anywhere within the slot. A custom made stainless steel drain cover is included in your purchase. The Kitty has a medium hob that suits use with a shower curtain, poly-carbonate screen or rollaway screen.

View from above

Cover Plate available in Polished or Brushed Stainless

11 Tubbs St, Clontarf QLD 4019 Ph 07 3883 2899

Email admin@flairshowers.com.au Web www.flairshowers.com.au

11 Tubbs St, Clontarf QLD 4019 Ph 07 3883 2899

Email admin@flairshowers.com.au Web www.flairshowers.com.au

<sup>\*</sup>Dimensions are **Guide Only** and subject to change