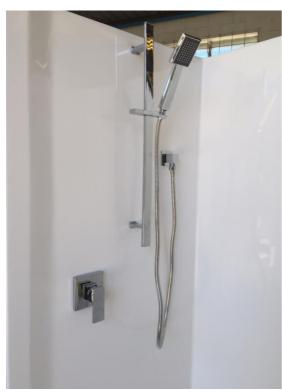

## **Features**

- Leak Proof 1 Piece Construction
- Free Standing Base simpy glue/batton into postion
- Top and Front Return Flanges can be cut to accommodate Framework and Plumbing (Max Width 880mm, Max Depth 800mm)
- Waste Outlet can be positioned anywhere within the Moulded Slot Drain, eliminating the need for a Raised Base
- Stainless Steel Cover Plate Included (available with brushed or polished finish)
- Can be factory fitted with plumbing and fixtures to suit your requirements
- Australian Made in our factory
- 1 Year Warranty on Workmanship and Materials