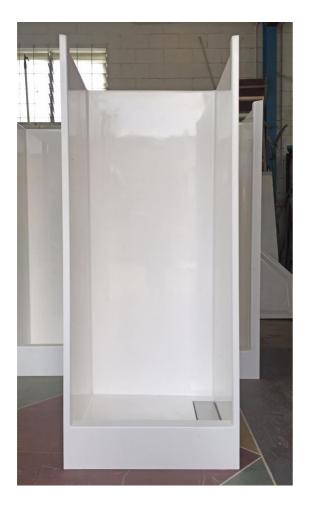

## Standard - W (780mm - 880mm) x D (760mm - 800mm) x H 1900mm

The Kitty is a small one piece shower cubicle designed for use in motorhomes/caravans and RVs. The **internal measurement is 770mm x 750mm** but the width of the shower can be cut to maximum 880mm, and the depth can be cut to maximum 800mm. This can be done to accommodate framework and/or plumbing (does not change internal measurements). The moulded slot drain is positioned on the right hand side. Any size waste outlet including a standard waste can be positioned anywhere within the slot. A custom made stainless steel drain cover is included in your purchase. The Kitty has a medium hob that suits use with a shower curtain, poly-carbonate screen or rollaway screen.