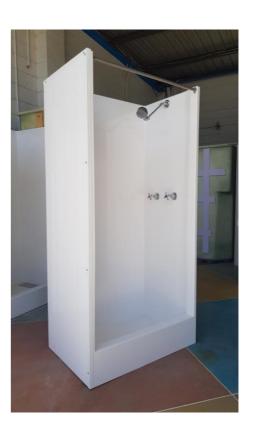

## Standard – W (910mm – 1000mm) x D 610mm x H 1920mm

The Adele is a small one piece shower cubicle designed for use in motorhomes/caravans and RVs. It is the shallowest cubicle in our range at 610mm deep. The width of the shower can be cut to max 1000mm to accommodate framework and/or plumbing (does not change internal measurements).

The Adele has a medium hob that suits use with a shower curtain, poly-carbonate screen or rollaway screen.