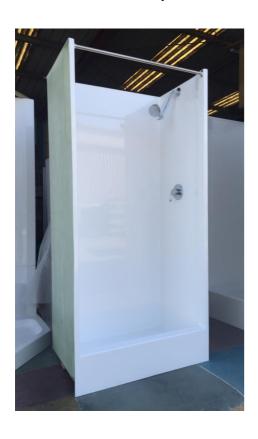

## Standard – W (910mm – 1000mm) x D 610mm x H 1920mm

The Adele is a small one piece shower cubicle designed for use in motorhomes/caravans and RVs. It is the shallowest cubicle in our range at 610mm deep. The width of the shower can be cut to max 1000mm to accommodate framework and/or plumbing (does not change internal measurements).

The Adele has a medium hob that suits use with a shower curtain, poly-carbonate screen or rollaway screen.