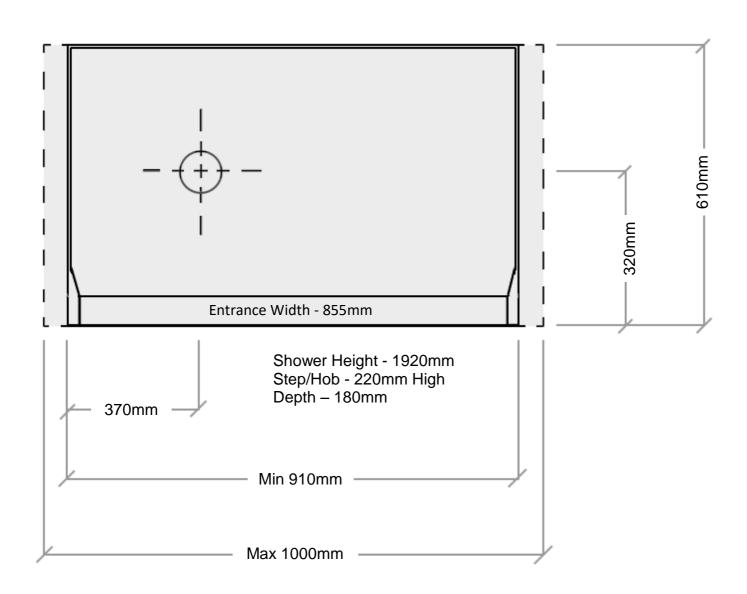

## Standard – W (910mm – 1000mm) x D 610mm x H 1920mm

The Adele is a small one piece shower cubicle designed for use in motorhomes/caravans and RVs. It is the shallowest cubicle in our range at 610mm deep. The width of the shower can be cut to max 1000mm to accommodate framework and/or plumbing (does not change internal measurements).