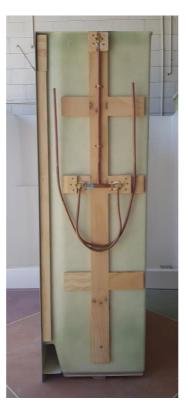

## **Features**

- Leak Proof 1 Piece Construction
- Free Standing Base simpy glue base & batton walls to fix into postion
- Top Return Flange can be cut to accommodate Framework and Plumbing (Max Width 1000mm)
- Offset Waste Position
- Can be factory fitted with plumbing and fixtures to suit your requirements
- Australian Made in our factory
- 1 Year Warranty on Workmanship and Materials